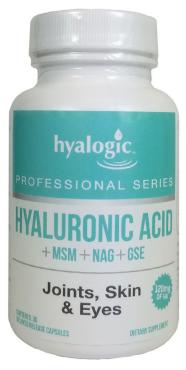

PROFESSIONAL SERIES

## **HYALURONIC ACID**

+ MSM + NAG + GSE

Our vegan friendly delayed release capsule contains **MSM**, **NAG and Grapeseed Extract** known individually to help maintain proper HA

levels throughout the body.

+ Flexible Joints + Healthy Skin & Collagen + Whole Body Hydration

**Hyaluronic Acid (HA)** Essential ingredient in Synovial Fluid that helps maintain joint function.

**N-Acetyl Glucosamine (NAG)** NAG (HA building block) to HA, supports the natural HA production necessary for healthy joints and cartilage.

Methylsulfonylmethane (MSM) MSM along with NAG to HA helps balance the HA destroying enzyme: hyaluronidase, and supports healthy HA levels in the body.

**Grape Seed Extract (GSE)** Plays a key role in supporting the effectiveness of Hyaluronic Acid (HA)